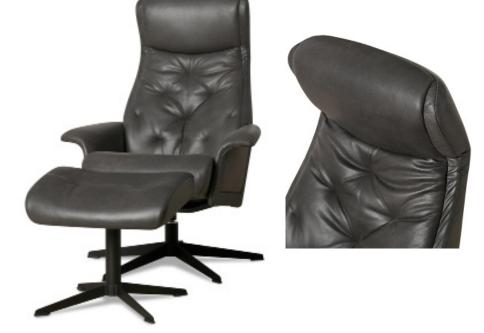

## LEATHER RECLINER WITH OTTOMAN

Leather Recliner w/ ottoman-Sol Slate CODE

212580

**MEASUREMENTS** 

PRICE

Chair: 30"W x 33"/40" D x 40 " H \$1,599.00

Ottoman: 20"W x 17"D x 17 "H

#### PRODUCT OVERVIEW

100% top grain leather
Uniform leather finish
Protective performance finish
applied to surface of leather
Steel frame
Cold-Cure molded foam cushioning
Manual recliner
Swivel base
Ottoman included